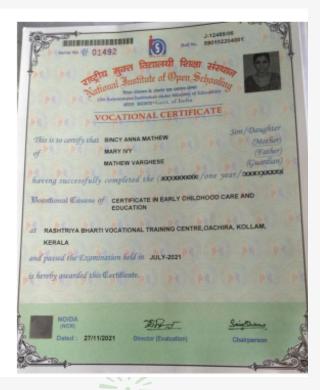

# CERTIFICATE

OF EXTENSION TRAINING CENTER

This certificate is proudly awarded to

#### Institute Of Teachers Training Center Jalukie, Nagaland

For becoming the University Knowledge Partner of All India Private Schools Association, New Delhi for conducting the U. G, P. G, Montessori/ Pre- Primary TTC under UGC approved Universities of India. We are delighted in providing this certificate to you.

Authorized Signatory

(Seal 23-01-23